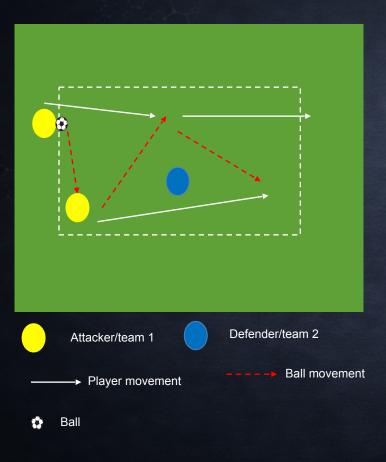

## **Organisation:**

The players work in threes and built themselves a small rectangle. Two attackers start in possession at one end with one defender in the rectangle.

## How to play:

Two attackers start in possession at one end of the rectangle. They have to try to attack the far end as quickly as they can against the one defender. As soon as they get the ball from one side to the other they immediately turn and attack the other end again. The challenge is to get end to end as many times as they can before swapping roles. They have a set time to get end to end as many times as they can. To keep the defender motivated and practising too use a rule that allows them to attack back if they win the ball.