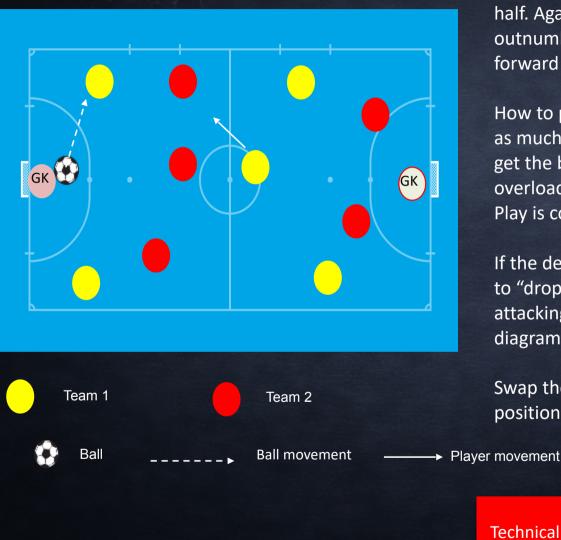

## Futsal Focus: Combine creatively 2

Organisation: The game is set up as shown with 2v3 plus GK's in each half. Again, this will be tough for the defenders as they are outnumbered but the focus is on attacking and getting the ball forward guickly to the three attacking players.

How to play: The GK's should try to roll the ball out into their own half as much as possible even though it is 2v3. The two defenders try to get the ball into the other half where their team has an attacking overload of 3v2. Play to a conclusion then restart from the other end. Play is continuous.

If the defenders are not getting any success allow one of the attackers to "drop" into the other half and then carry the ball back into the attacking half. Any of the attackers can do this, but only one. (see diagram)